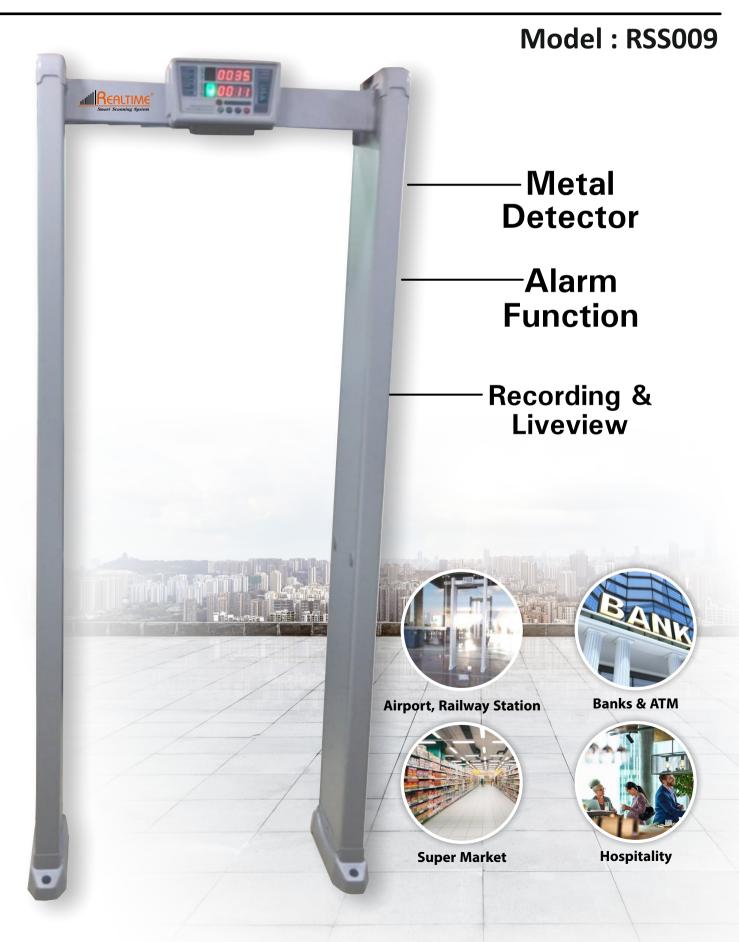

## Model : RSS009

### **Door Frame Metal Detector**

- Micro Processor Based
- Alarm & Pass Counter
- Infrared Sensors based
- Detects all types of ferrous & non ferrous metals
- Good audible sound
- Rugged, aesthetic design for easy and quick assembly

#### **Characteristic & Function**

LED light bars on both door panels and on the Top of control unit gives alarm corresponding to the height or human body 12 Pinpoint zones to precisely identify multiple target locations

#### **Technical Parameter**

| Outer frame                         | Approx 2180mm (h) x 840mm (w) X 440mm (d)±10%      |
|-------------------------------------|----------------------------------------------------|
| Net weight                          | Around 50 kg's                                     |
| Power                               | AC 90V~240V 50/60Hz                                |
| Humidity                            | 95% Non condensing                                 |
| Work place Environment              | 10ºC to 55 ºC                                      |
| <b>Optional Accessories :</b>       |                                                    |
| Provision for Inbuilt Battery Backu | p Facility                                         |
| Provision for In/Out/Net Counter.   |                                                    |
|                                     |                                                    |
| Airport & Railway Station   Banks   | & ATM Super Market Hospitality Education Institute |